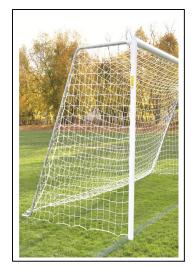

## <u>SGP-440 / SGP-440EB</u> NOVA CLASSIC<sup>™</sup> SEMI-PERMANENT

**EUROPEAN BACKSTAY** 

(SGP-440EB)

FULL BACKSTAY (SGP-440)

## NOVA CLASSIC ROUND FEATURES:

- \* OFFICIAL SIZE 8' HIGH x 24' WIDE x 4' BACKSTAY x 9-1/2' DEPTH
- \* SOCCER GOAL MEETS NFSHSA, NCAA AND FIFA SPECIFICATIONS
- \* GOAL FACE IS 4" O.D. ROUND ALUMINUM, POWDER COATED WHITE
- \* SGP-440 COMES WITH 1.7" O.D. GALVANIZED STEEL FULL BACKSTAYS
- \* SGP-440EB COMES WITH 1.7" O.D. ALUMINUM EUROPEAN STYLE BACKSTAY
- \* EASY TRACK NET ATTACHMENT SYSTEM, WITH EXCLUSIVE FLUSH NET CLIPS
- \* CLASSIC WHITE NETS AND NET GROUND PEGS INCLUDED
- \* OPTIONAL GROUND SLEEVES FOR SEMI-PERMANENT INSTALLATION (SGP-445G)