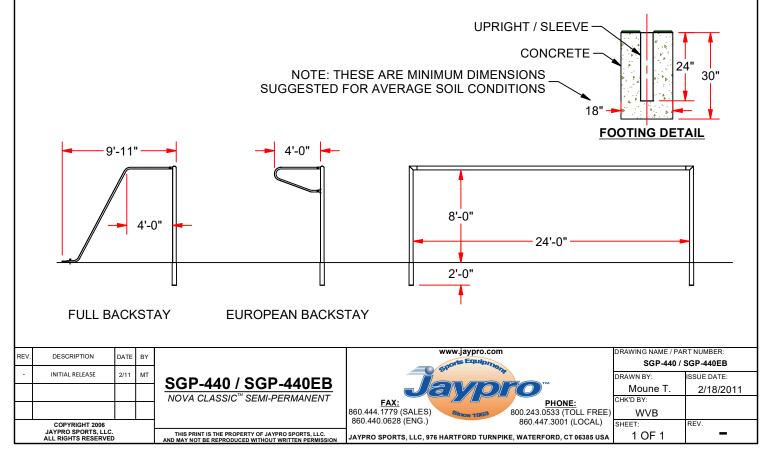

## <u>SGP-440 / SGP-440EB</u> NOVA CLASSIC<sup>™</sup> SEMI-PERMANENT

**EUROPEAN BACKSTAY** 

(SGP-440EB)

FULL BACKSTAY (SGP-440)

## NOVA CLASSIC ROUND FEATURES:

- \* OFFICIAL SIZE 8' HIGH x 24' WIDE x 4' BACKSTAY x 9-1/2' DEPTH
- \* SOCCER GOAL MEETS NFSHSA, NCAA AND FIFA SPECIFICATIONS
- \* GOAL FACE IS 4" O.D. ROUND ALUMINUM, POWDER COATED WHITE
- \* SGP-440 COMES WITH 1.7" O.D. GALVANIZED STEEL FULL BACKSTAYS
- \* SGP-440EB COMES WITH 1.7" O.D. ALUMINUM EUROPEAN STYLE BACKSTAY
- \* EASY TRACK NET ATTACHMENT SYSTEM, WITH EXCLUSIVE FLUSH NET CLIPS
- \* CLASSIC WHITE NETS AND NET GROUND PEGS INCLUDED
- \* OPTIONAL GROUND SLEEVES FOR SEMI-PERMANENT INSTALLATION (SGP-445G)